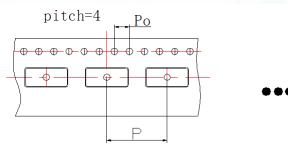

# The machine cover a wide range of components.

- ✓ It can be suitable for components with pitch of 1,2,4,8,10,12,16,24,32,44,56mm etc.(can be customized)
- ✓ Max. diameter of the reel package can be 600mm.
- ✓ Including (capacitance resistance diode IC chip inductance USB interface LED lamp beads and other SMD materials)
- ✓ Width of tape: 4, 6, 8, 12, 16, 24, 32, 44, 56mm(can be customized)