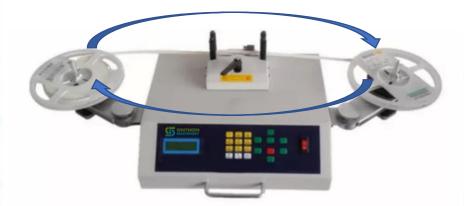

## **Manual SMD Counter**

- ◆ This machine is especially designed and produced to count and calculate the SMD components.
- ◆ Easy to operate. Operation interface in English.
- Suitable for material management and warehouse management at a SMT factory.
- ◆ CE Certified. Meet EHS requirement.

☆It is a machine which can be stopped by manual operating. That is to say, when machine is working, someone should be in charge of it. When it finishes the target counting, a person should click the

physical 'stop' button. Click the link on the right to watch the VICEO. <a href="https://youtu.be/1DdXKksNnc0">https://youtu.be/1DdXKksNnc0</a>