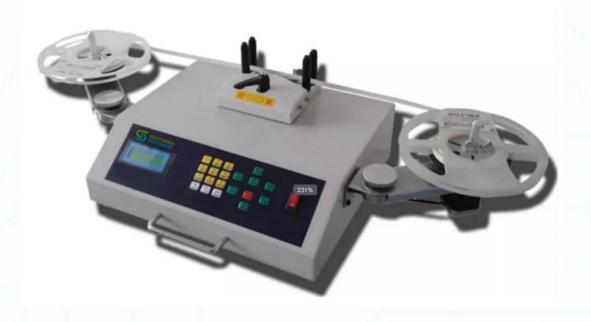

## **Manual SMD Counter**

- ◆ This machine is especially designed and produced to count and calculate the SMD components.
- ◆ Easy to operate. Operation interface in English.
- Suitable for material management and warehouse management at a SMT factory.
- ◆ CE Certified. Meet EHS requirement.

# **Specification**

Without optical fiber

| Brand/model                  | Southern Machinery: S-901M                               |
|------------------------------|----------------------------------------------------------|
| Voltage:                     | AC220V/AC100V 50/60HZ                                    |
| Counting Range:              | -99999_9999PCS                                           |
| Machine Size                 | L*W*H=765*300*190mm                                      |
| Package Size                 | L*W*H=580*400*260mm                                      |
| Weight                       | 10-11Kg                                                  |
| Component pitch              | 1,2,4,8,10,12,16,24,32,44,56mm<br>etc(can be customized) |
| Diameter of the reel package | Max.600mm                                                |
| Width of tape                | 4, 6, 8, 12, 16, 24, 32, 44<br>56mm(can be customized)   |

## **Structure**