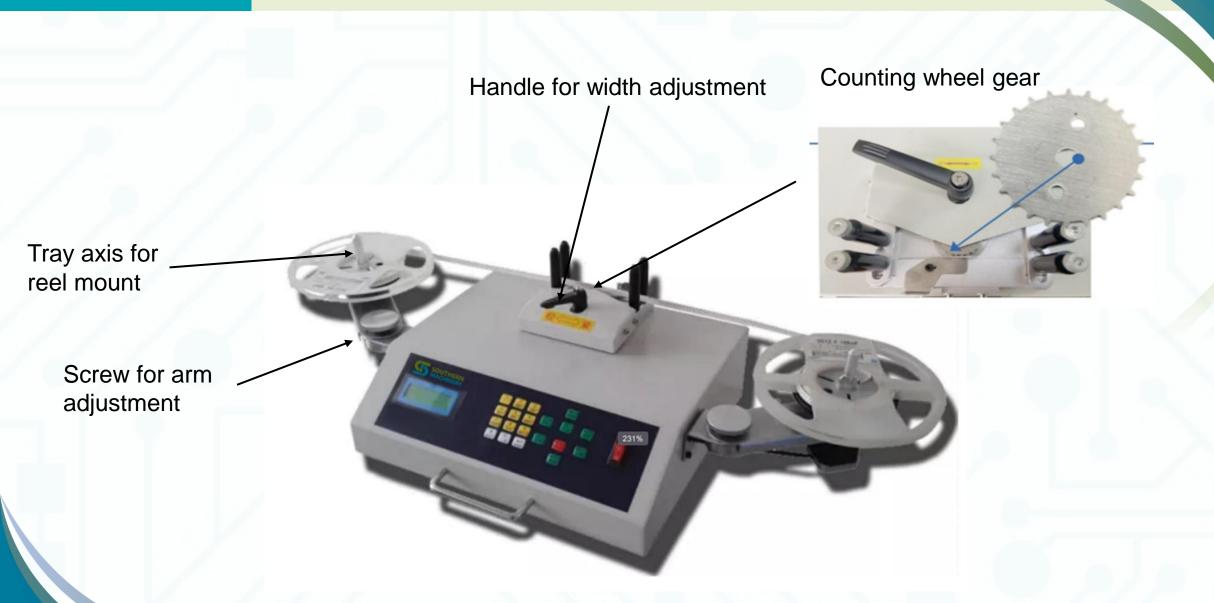

-----------------------------------------|
| Voltage:                     | AC220V/AC100V 50/60HZ                                    |
| Counting Range:              | -99999_9999PCS                                           |
| Machine Size                 | L*W*H=765*300*190mm                                      |
| Package Size                 | L*W*H=580*400*260mm                                      |
| Weight                       | 10-11Kg                                                  |
| Component pitch              | 1,2,4,8,10,12,16,24,32,44,56mm<br>etc(can be customized) |
| Diameter of the reel package | Max.600mm                                                |
| Width of tape                | 4, 6, 8, 12, 16, 24, 32, 44<br>56mm(can be customized)   |



## **Structure**





# Best After-sales service

- 7x24 Worldwide Support
- Free Installation/ Training
- 1 day lead-time (spare parts)
- 1 Month customize solution





## WELCOME INQUIRY

Please visit

www.smthelp.com

Find us more

https://www.facebook.com/autoinsertion

Know more our team

https://cn.linkedin.com/in/smtsupplier

Welcome to our factory in Shenzhen China

See more machine working video, please Youtube

Auto Insertion

Google

Auto+insertion, to get more information

Looking forward to your email

yis@smthelp.com