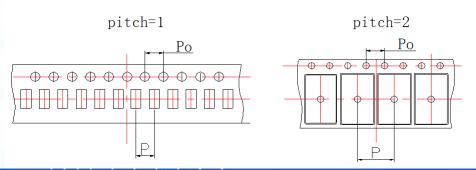

# The machine cover a wide range of components.

- ✓ It can be suitable for components with pitch of 1,2,4,8,10,12,16,24,32,44,56mm etc.(can be customized)
- ✓ Max. diameter of the reel package can be 600mm.
- ✓ Including (capacitance resistance diode IC chip inductance USB interface LED lamp beads and other SMD materials)
- ✓ Width of tape: 4, 6, 8, 12, 16, 24, 32, 44, 56mm(can be customized)